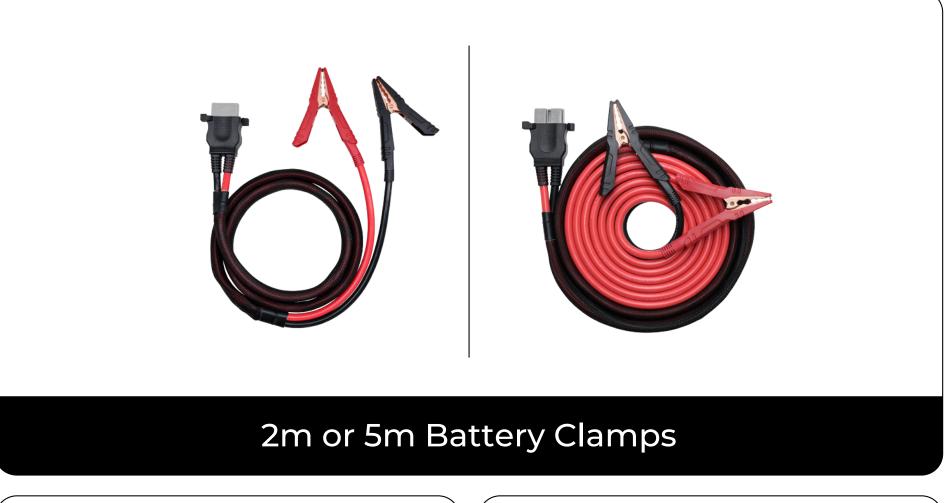

## **Parameters**

Input: AWG18#, 2m

(Note: The US version comes with two

AC power cables.)

Output: Positive AWG4#, 2.2m or 5m

Negative AWG4#, 2.2m or 5m

Working Temperature:

14°F to 104°F (-10°C to 40°C)

Storage Temperatue:

-4°F to 167°F (-20°C to 75°C)

Note: To switch the output line length,

please change the settings in

Output Line Settings.