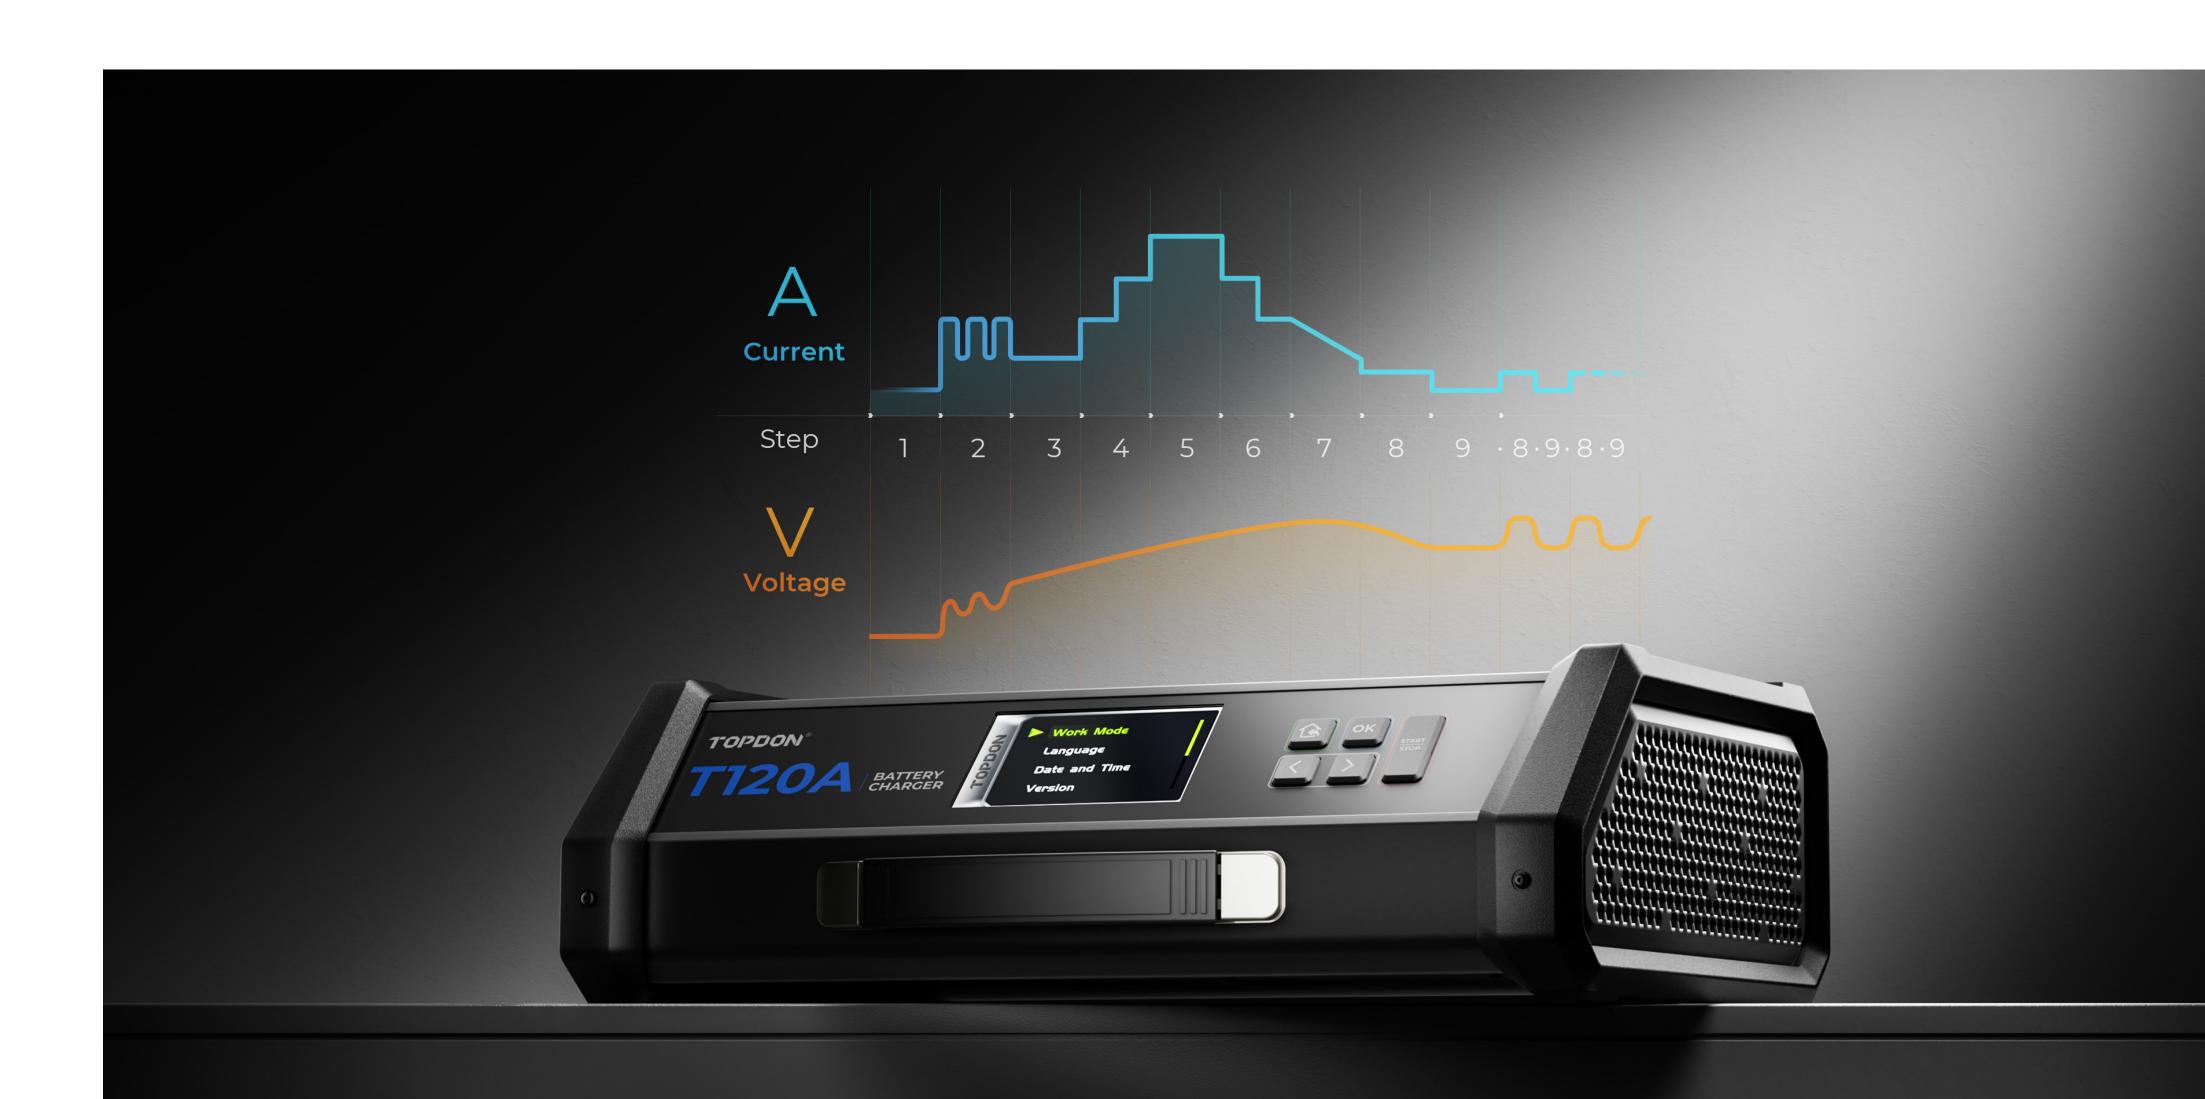

**Features** 

**Functions** 

Comp Chart

What's In The Box?

9-Step Smart Charging

TOPDON's patented 9-step charging provides an optimized, maintained, and integrated charging process for your battery. This trickle charger not only replenishes your battery but also performs desulfurization and maintenance tasks, revitalizing your car battery and maximizing its lifespan.