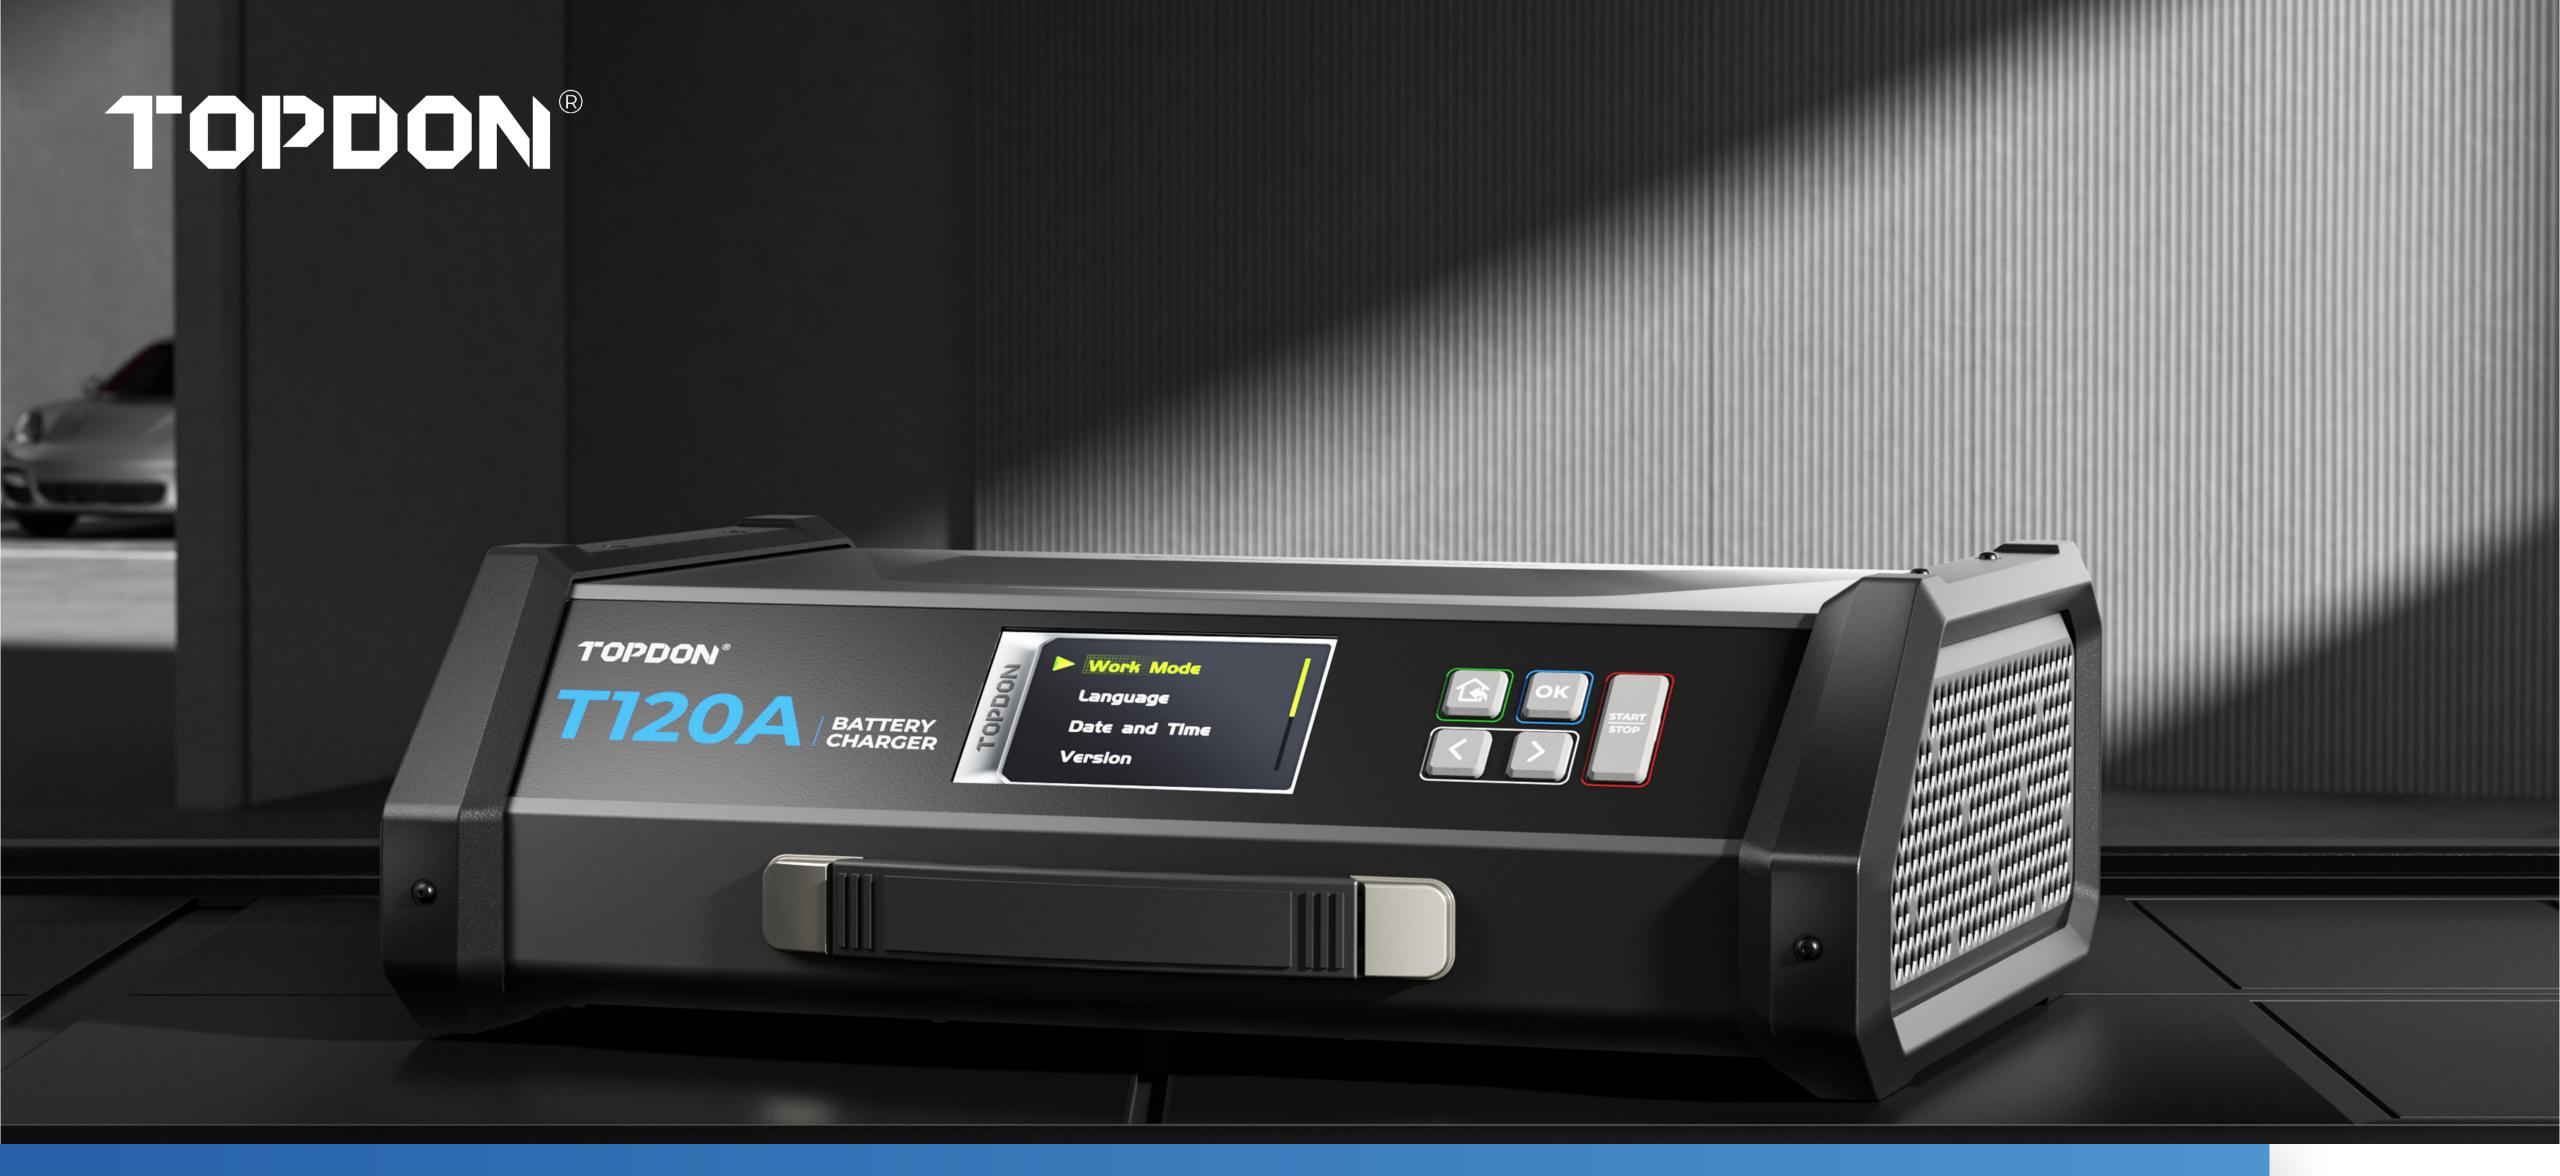

## Tornado120000

Meet the TOPDON Tornadol20000–a professional smart programming power supply designed to provide efficient charging and voltage stabilization for vehicles equipped with 12V batteries. It features intelligent current (5-120A) and voltage (11-16.8V) output adjustment and boasts a maximum power of 1700W to confidently handle every battery. With 3 major charging modes and 9-step smart charging, it seamlessly balances charging speed and quality.

The dot matrix LCD screen ensures easy operation, while 8 built-in safety protection modes provide peace of mind with features like reverse connection protection, short circuit protection, and spark protection. Compatible with both 12V lead-acid batteries and lithium batteries, the T120A serves as your all-in-one charging solution for battery charging, automotive repair, and programming needs.