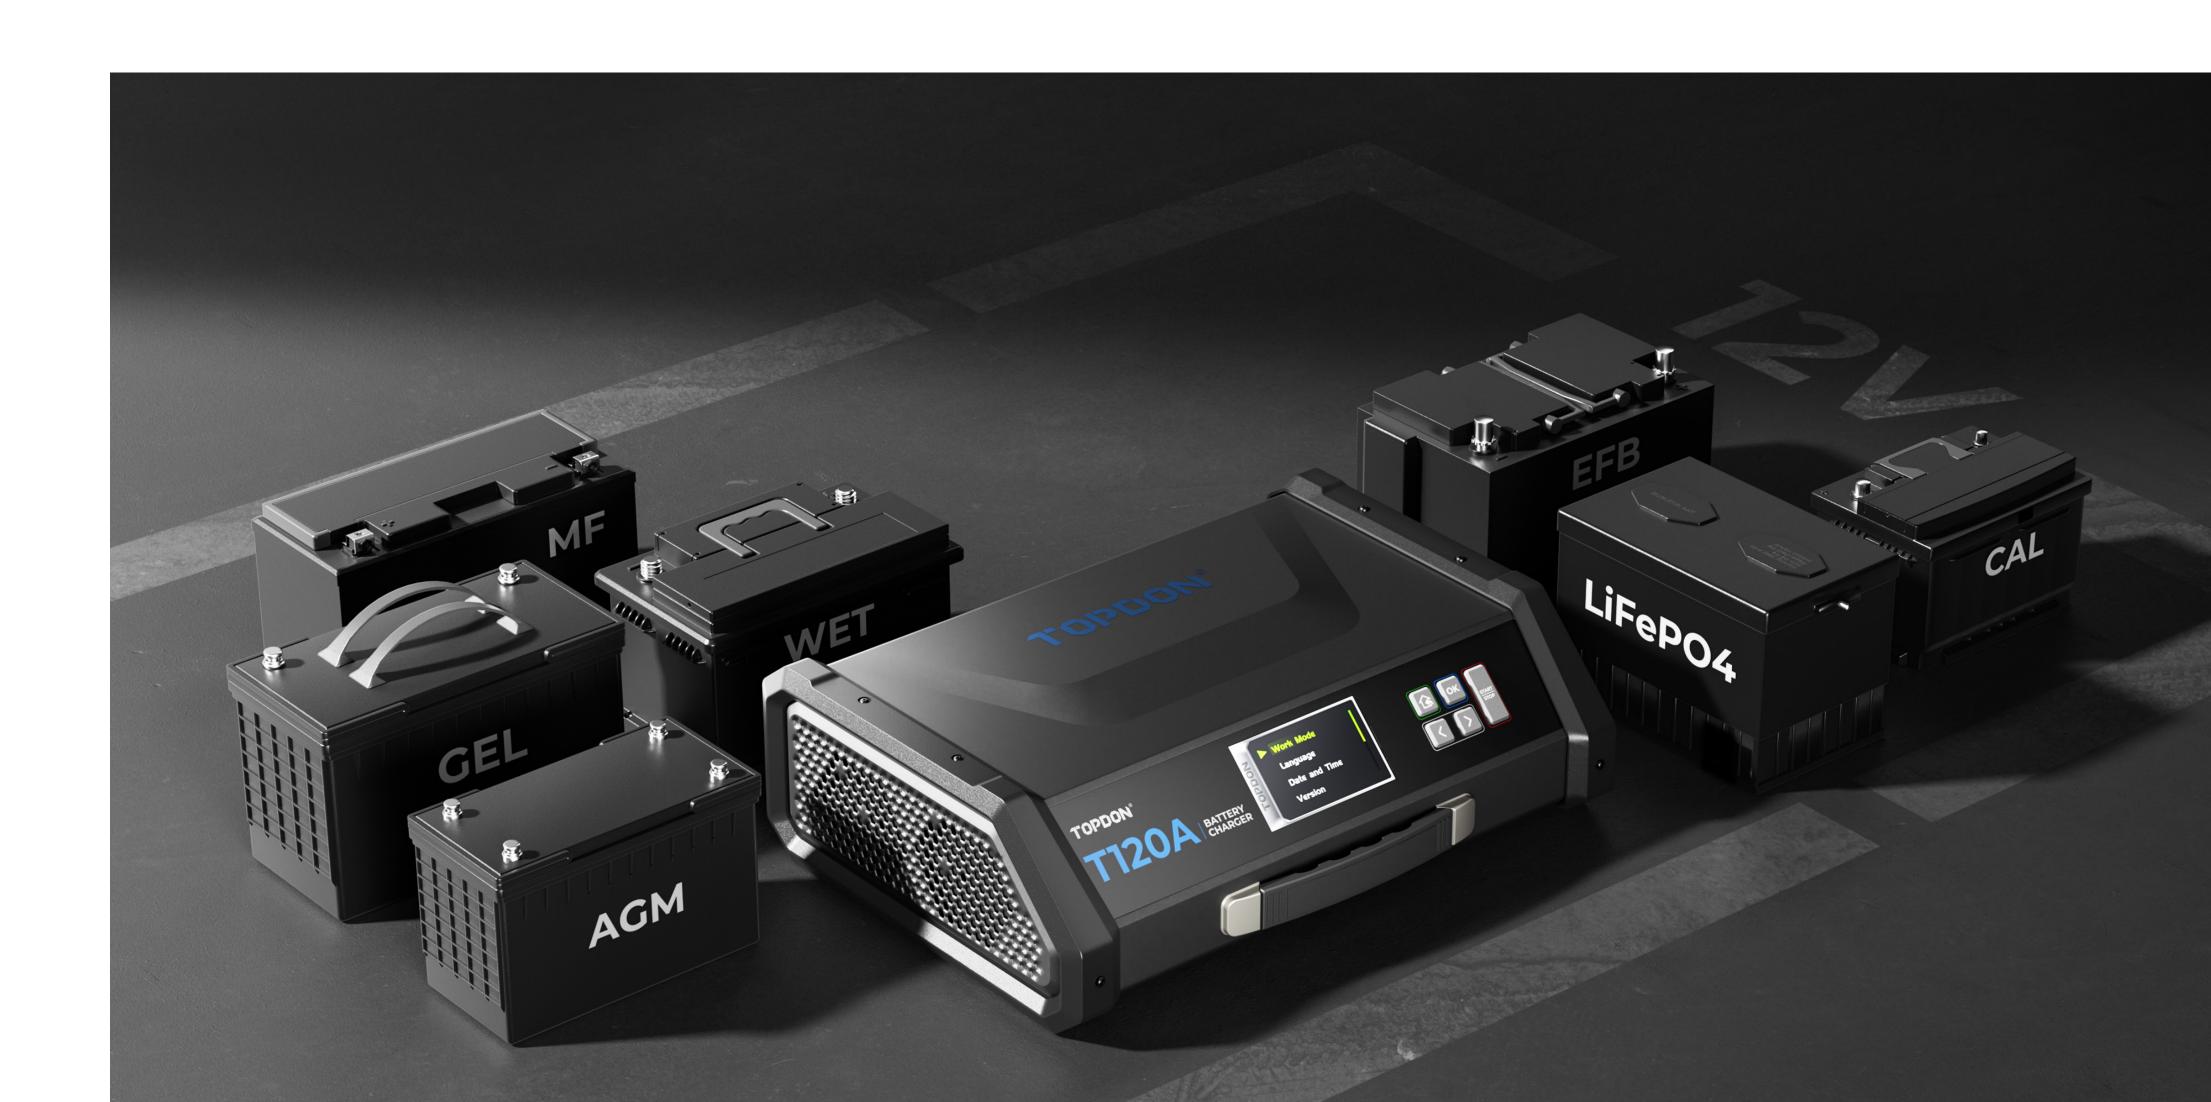

The dot matrix LCD screen ensures easy operation, while 8 built-in safety protection modes provide peace of mind with features like reverse connection protection, short circuit protection, and spark protection. Compatible with both 12V lead-acid batteries and lithium batteries, the T120A serves as your all-in-one charging solution for battery charging, automotive repair, and programming needs.

**Features** 

**Functions** 

Comp Chart

What's In The Box?

**Precision Power for Your Varied Demands** 

Specs

Meet the T120A charger, your solution for versatile charging needs. Designed to accommodate both 12V lead-acid and 12V lithium iron phosphate batteries, it effortlessly adjusts to diverse power requirements. And here's the kicker: with our innovative "Custom Mode," you have the power to tailor and save your unique charging preferences, guaranteeing a precise and personalized charging experience on every use.