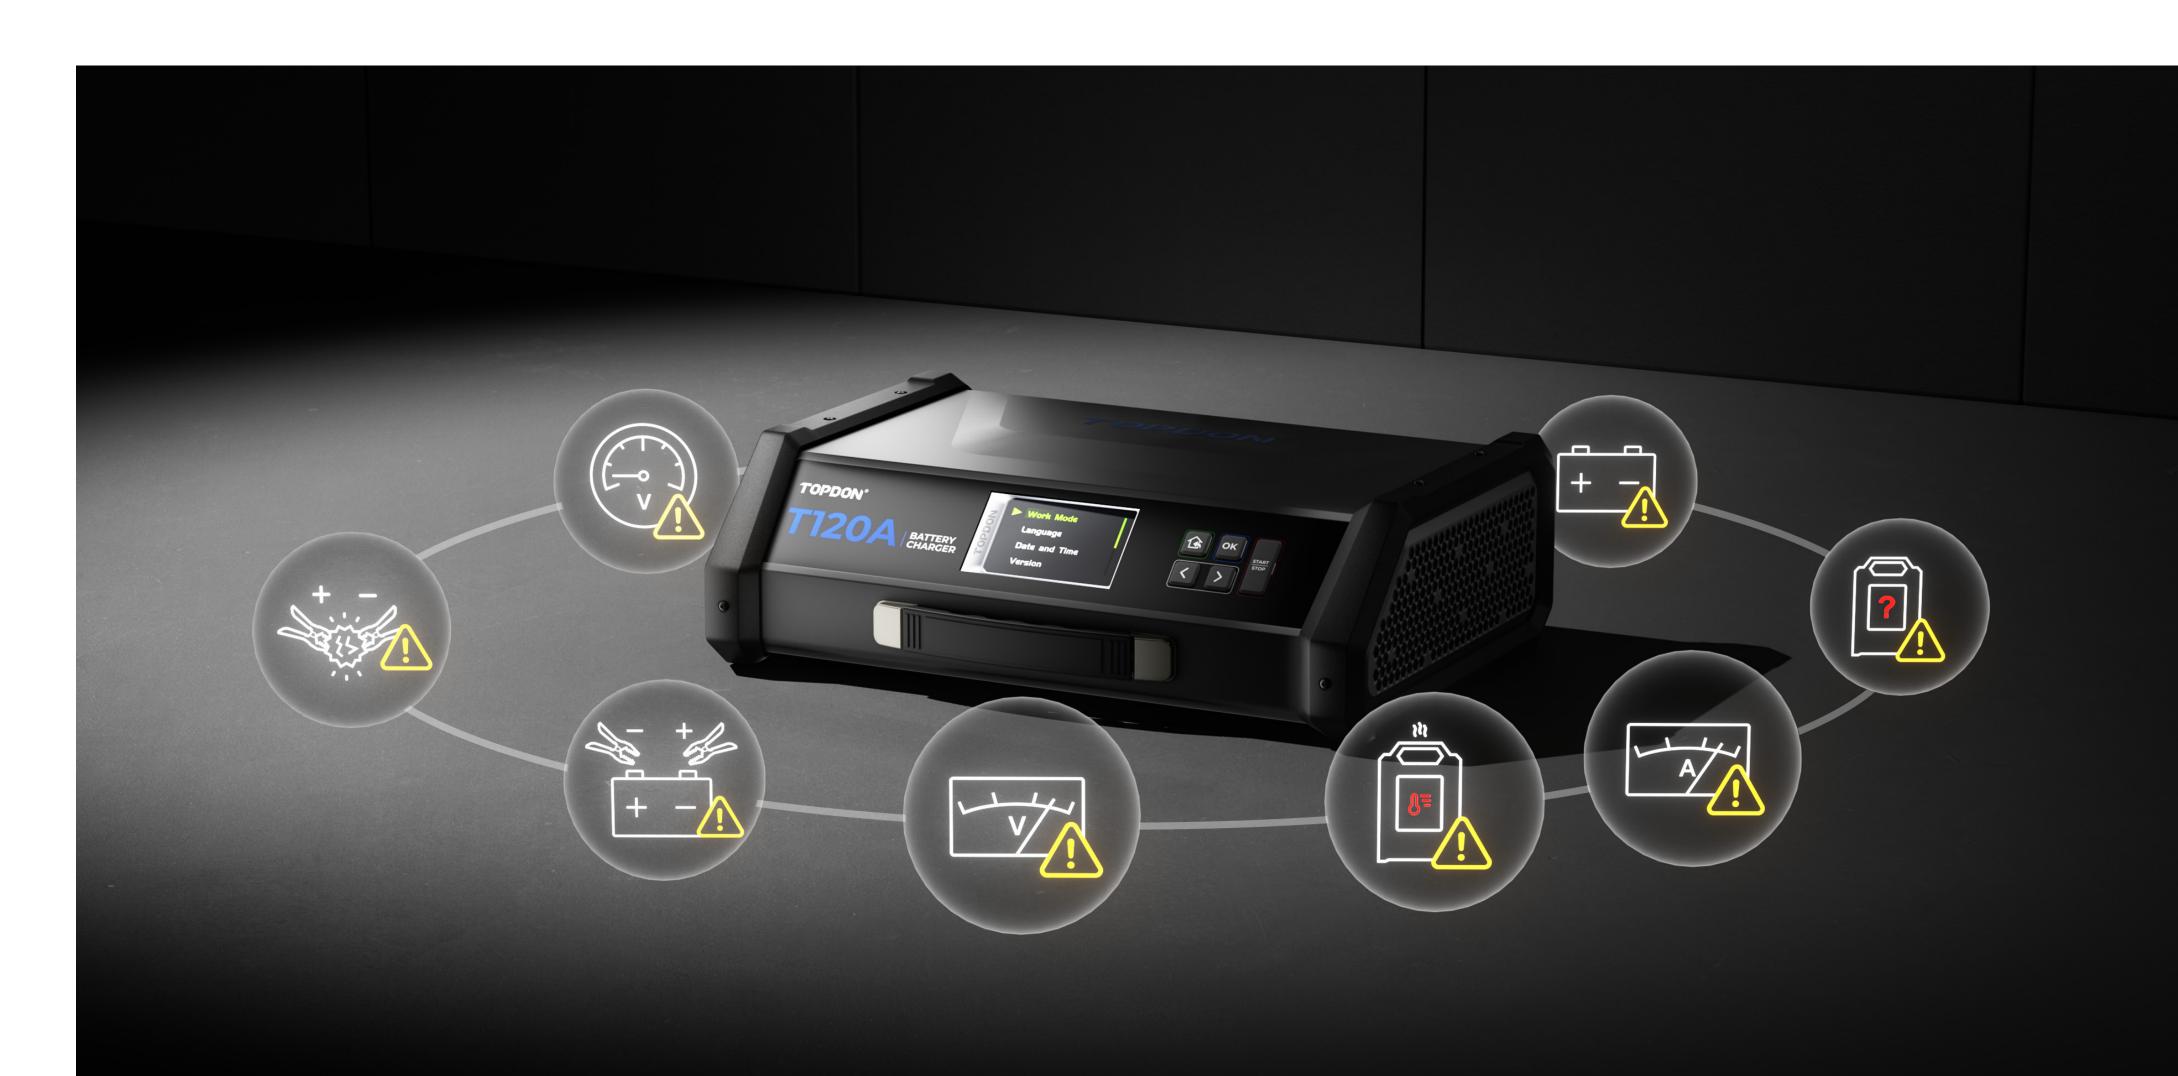

## Safety

**Protection:** Over-temperature protection, input low voltage protection, overload protection, bad battery protection, short circuit protection, overvoltage protection, reverse connection protection, host abnormality protection.

## **Safety First**

Ensuring safe charging is our top priority for the T120A. We've incorporated eight advanced safety features to guard against mishaps like reverse connections, short circuits, overheating, overvoltage, overcharging, and even sparks. Our aim is to ensure a worry-free charging experience.