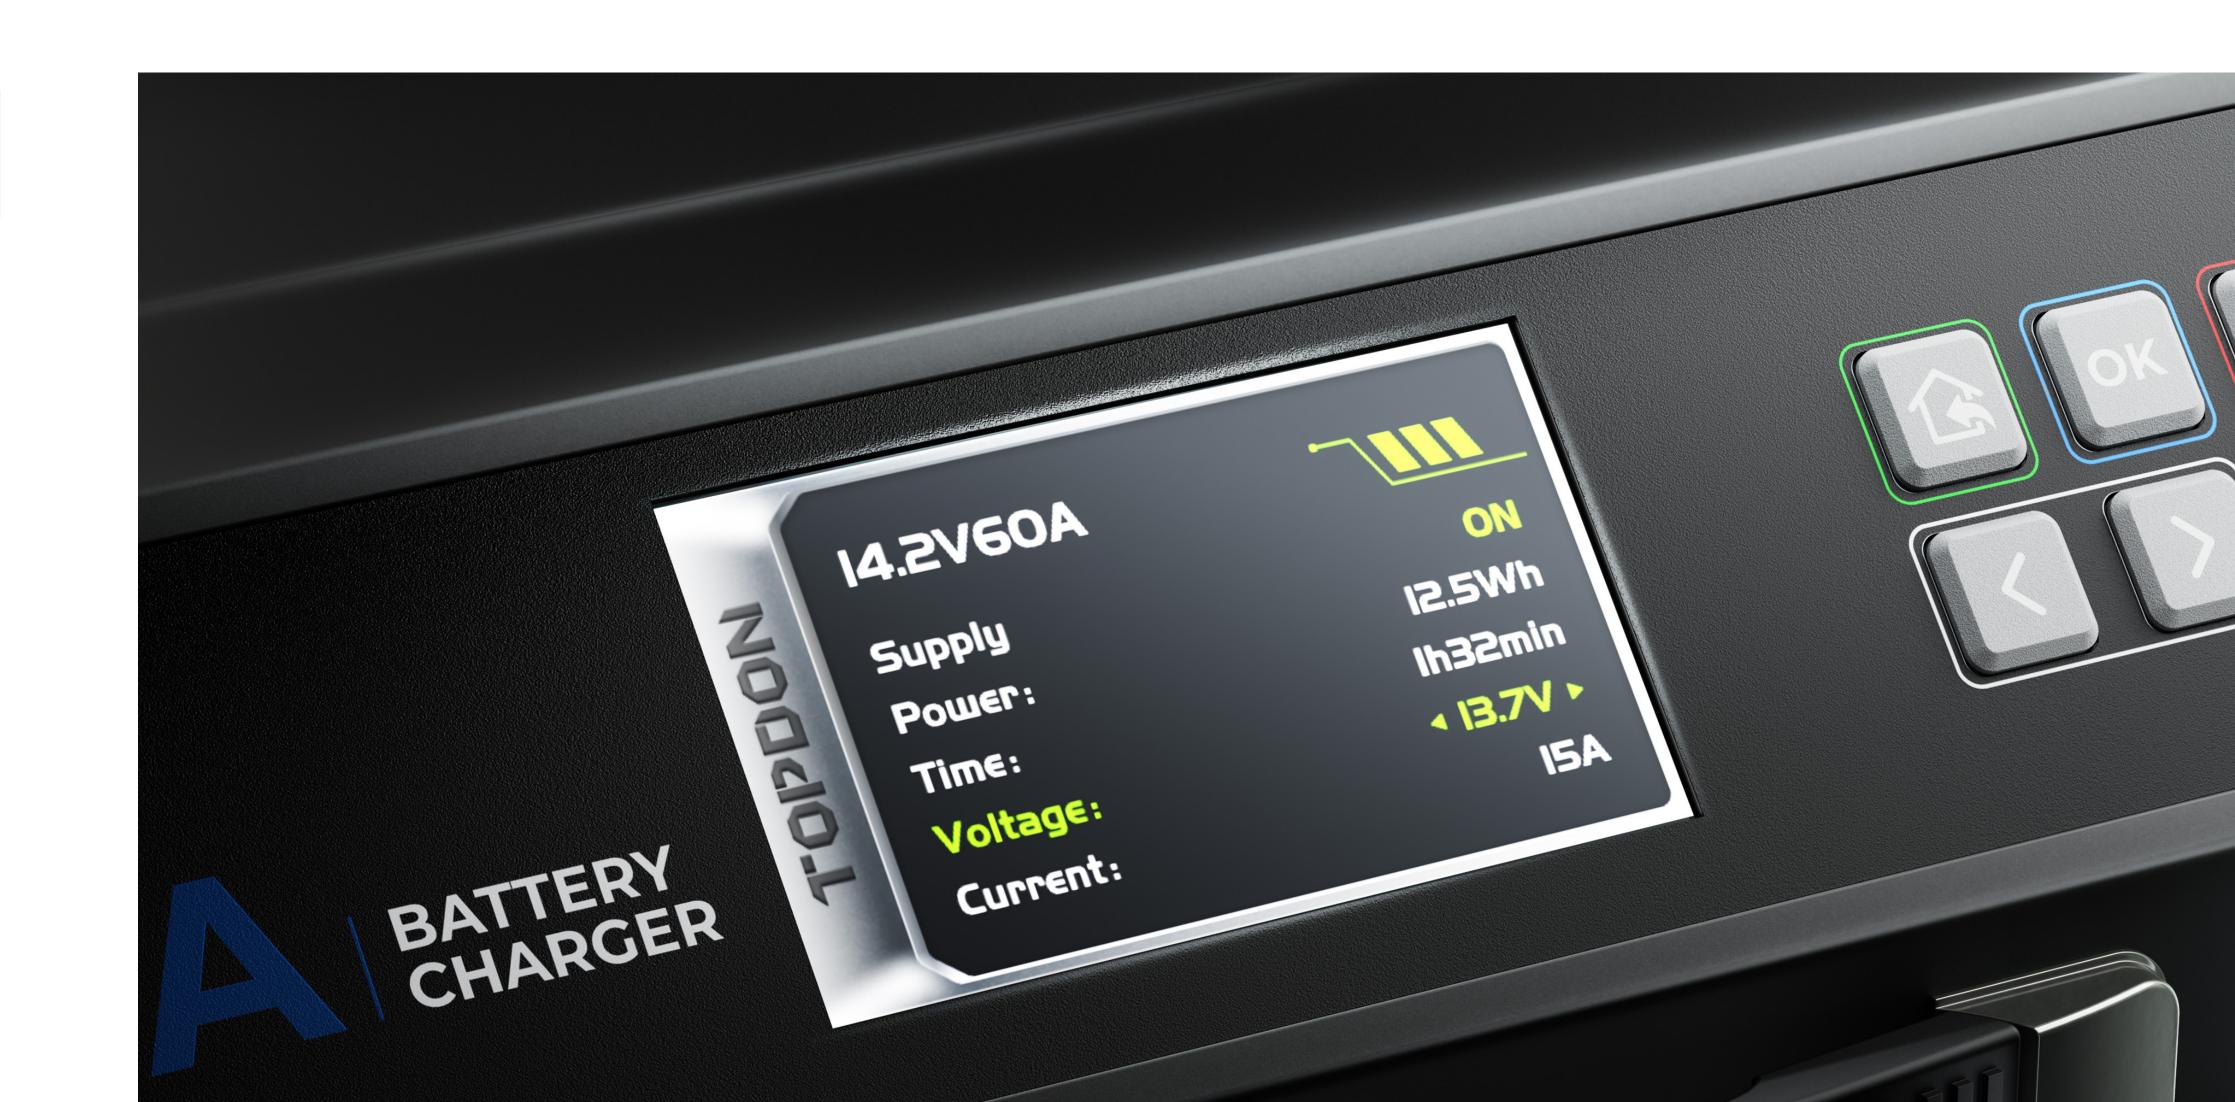

## **Adjustable Voltage and Current**

Specs

The T120A allows real-time adjustment of output voltage and current, facilitating precise charging and providing flexible, reliable power support for maintenance tasks. It's also suitable for electronic load testing in laboratories.

Support 15 Languages

Export Detailed Charging Reports

Matrix Display Screen for Real-time Charging Data

Built-in Fan for Enhanced Cooling

Software Upgrade via PC

Comparison

Specs

Features