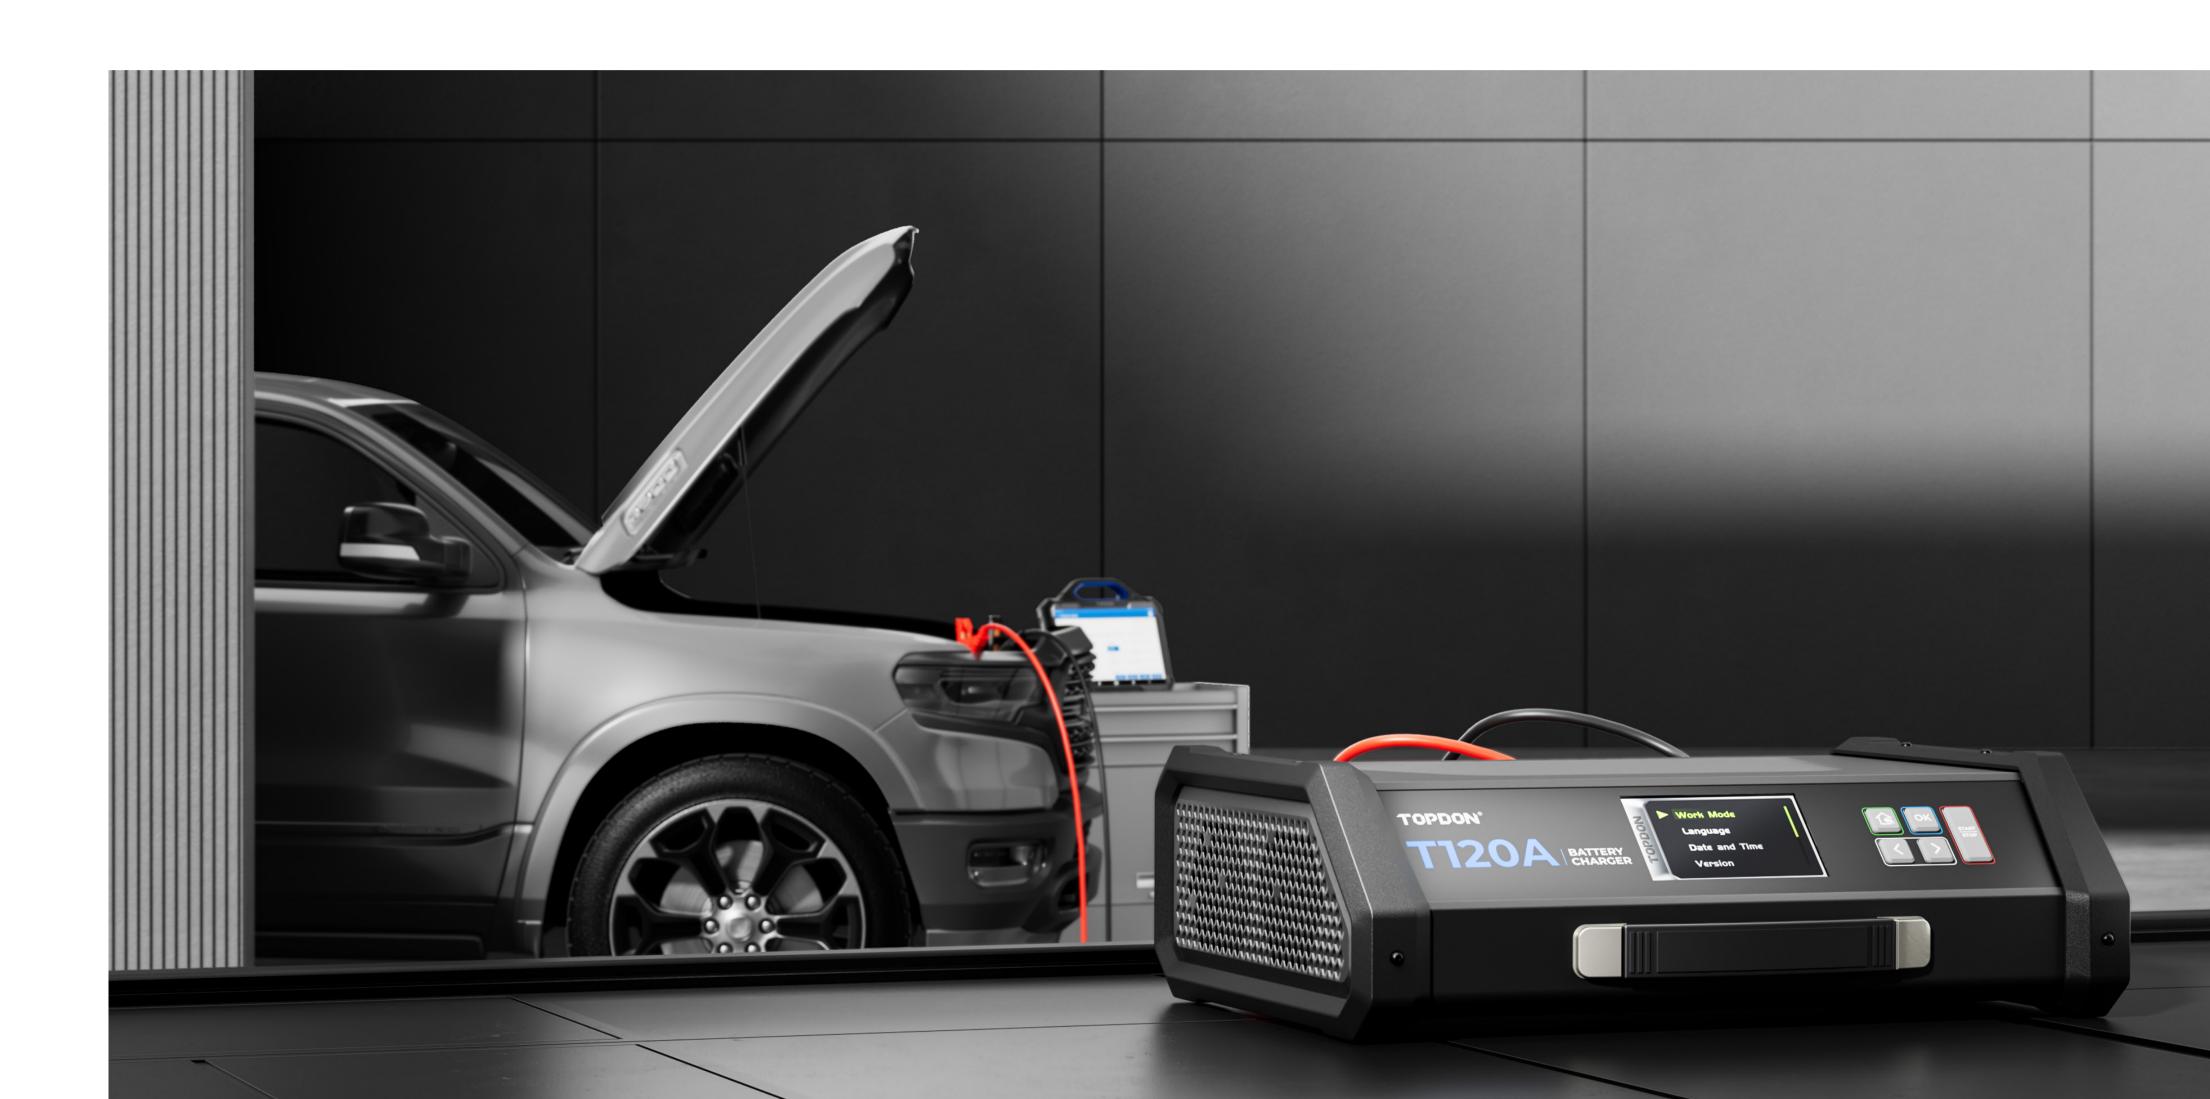

## Tornado120000

Meet the TOPDON Tornadol20000–a professional smart programming power supply designed to provide efficient charging and voltage stabilization for vehicles equipped with 12V batteries. It features intelligent current (5-120A) and voltage (11-16.8V) output adjustment and boasts a maximum power of 1700W to confidently handle every battery. With 3 major charging modes and 9-step smart charging, it seamlessly balances charging speed and quality.

The dot matrix LCD screen ensures easy operation, while 8 built-in safety protection modes provide peace of mind with features like reverse connection protection, short circuit protection, and spark protection. Compatible with both 12V lead-acid batteries and lithium batteries, the T120A serves as your all-in-one charging solution for battery charging, automotive repair, and programming needs.

Voltage Steady, Performance Ready

Specs

The T120A ensures a stable and reliable power supply for prolonged diagnostic sessions and ECU programming tasks. This capability becomes especially crucial when working with luxury vehicles such as BMW and Benz, where the T120A's maximum current of 120A comes into play. Say goodbye to interruptions caused by fluctuating power sources. The T120A delivers voltage and current consistency to keep your operations running smoothly.