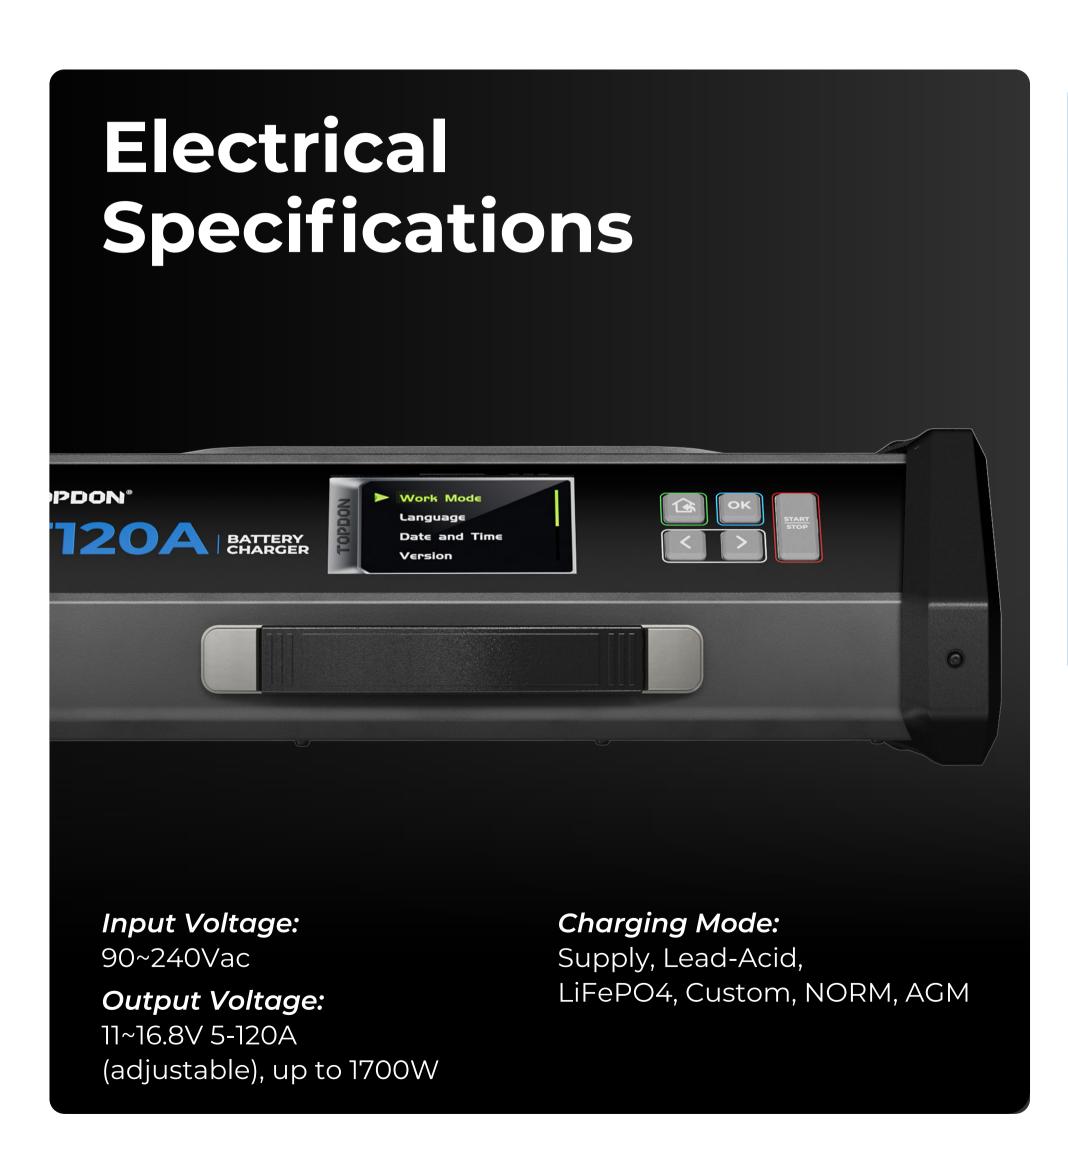

## **Parameters**

Input: AWG18#, 2m

(Note: The US version comes with two

AC power cables.)

Output: Positive AWG4#, 2.2m or 5m

Negative AWG4#, 2.2m or 5m

Working Temperature:

14°F to 104°F (-10°C to 40°C)

Storage Temperatue:

-4°F to 167°F (-20°C to 75°C)

Note: To switch the output line length,

please change the settings in

Output Line Settings.